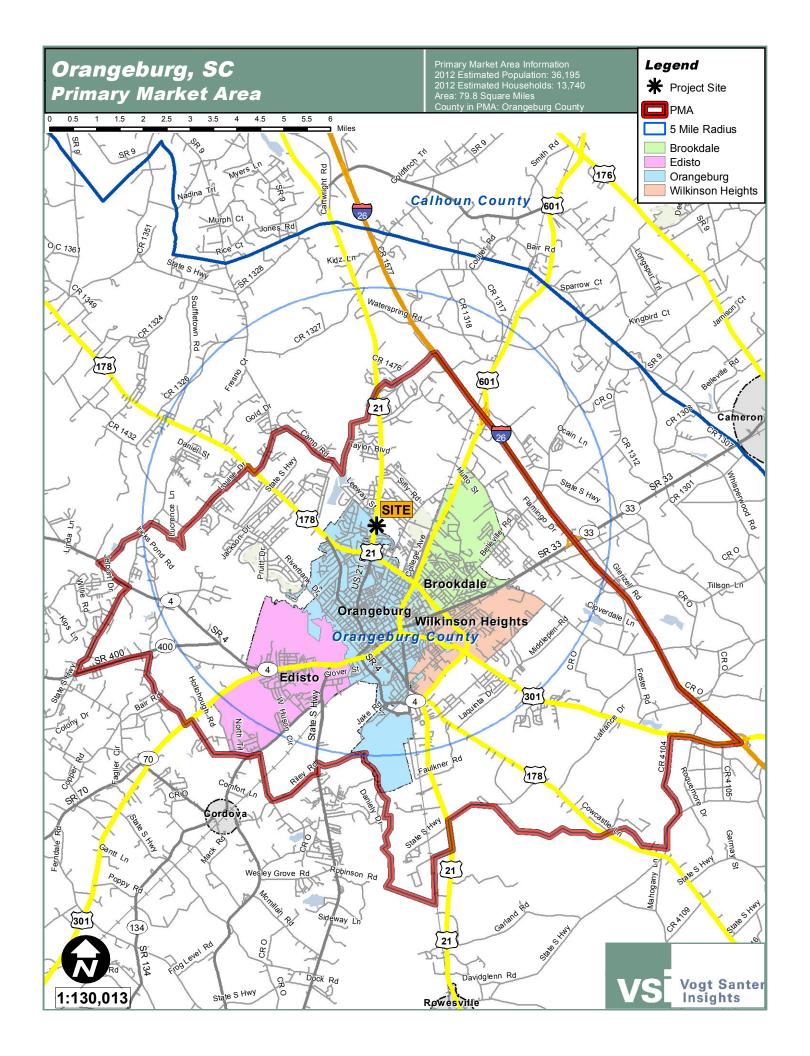

### **Primary Market Area**

The Primary Market Area (PMA) is the geographical area from which most of the support for the subject site is expected to originate. The Orangeburg Site PMA includes the city of Orangeburg and the surrounding areas of Brookdale, Wilkinson Heights and Edisto. Additionally, the Site PMA includes some rural areas surrounding the city of Orangeburg. The boundaries of the Orangeburg Site PMA are as follows: Lake Edisto Road, Kimberly Road, Camp Road and the northern boundaries of Census Tracts 111.00 & 107.00 to the north; boundaries of Census Tract 106.00 to the east; Census Tract boundaries of 106.00 and 115.00 to the south; and Census Tract boundaries of 115.00 to the west. The Site PMA includes Census Tract numbers: 115.00, 110.00, 114.00, 111.00, 112.00, 107.00, 106.00, 113.00 and a portion of 109.00. A map illustrating the boundaries of the Site PMA can be found on page C-2 of this report.

# C. Primary Market Area Delineation

The Primary Market Area (PMA) is the geographical area from which most of the support for the subject development is expected to originate. The Orangeburg Site PMA was determined through interviews with area leasing and real estate agents, government officials and the personal observations of our analysts. The personal observations of our analysts include physical and/or socioeconomic differences in the market and a demographic analysis of the area households and population.

The Orangeburg Site PMA includes the city of Orangeburg and the surrounding areas of Brookdale, Wilkinson Heights and Edisto. Additionally, the Site PMA includes some rural areas surrounding the city of Orangeburg. The boundaries of the Orangeburg Site PMA are as follows: Lake Edisto Road, Kimberly Road, Camp Road and the northern boundaries of Census Tracts 111.00 & 107.00 to the north; boundaries of Census Tract 106.00 to the east; Census Tract boundaries of 106.00 and 115.00 to the south; and Census Tract boundaries of 115.00 to the west. The Site PMA includes Census Tract numbers: 115.00, 110.00, 114.00, 111.00, 112.00, 107.00, 106.00, 113.00 and a portion of 109.00.

Ms. Gail Canady, site manager at Glenfield Apartments, a government-subsidized property south of the subject site, stated that roughly 80% of her tenant base originated from within Orangeburg. Many of the residents are single-parent families from the Orangeburg area who were living with family members until space became an issue.

Ms. Cameika Hammond, property manager with the Moore Group, which manages several market-rate properties in the Orangeburg area, stated that the majority of tenants originated from within the city of Orangeburg. She also sees support from students and members of the military that come from all over. Outside of Sumter, Ms. Hammond does not receive much support from one particular community.

Mr. Richard Hall, building official & zoning administrator for the city of Orangeburg, helped to determine the Site PMA. Mr. Hall stated that the majority of residents for an affordable housing property would likely come from in and around the city of Orangeburg.

A modest portion of support may originate from some of the outlying rural areas of Orangeburg County, but we would anticipate this support will be very limited based on interviews with managers of area market-rate and LIHTC comparables. For this market study, we have not considered any secondary market area.

A map delineating the boundaries of the Orangeburg Site PMA is included on the following page.