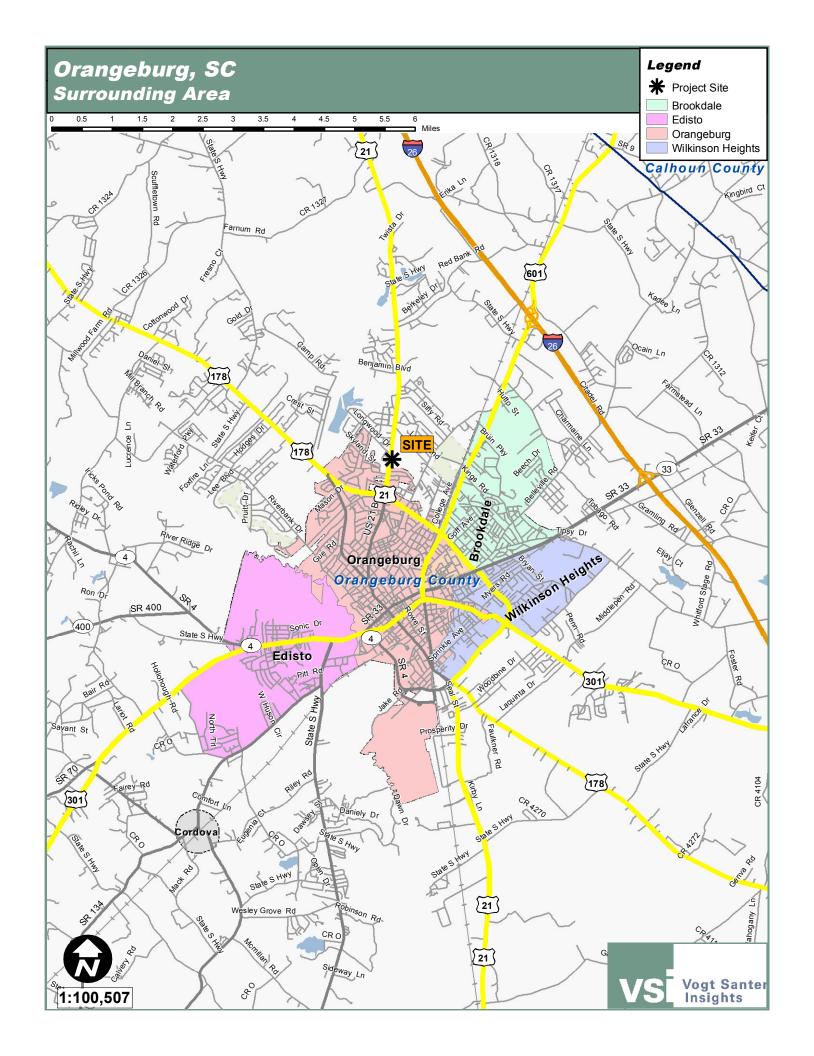

A state map and an area map are on the following pages.

The Orangeburg Site PMA includes the city of Orangeburg and the surrounding areas of Brookdale, Wilkinson Heights and Edisto. Additionally, the Site PMA includes some rural areas surrounding the city of Orangeburg. The boundaries of the Orangeburg Site PMA are as follows: Lake Edisto Road, Kimberly Road, Camp Road and the northern boundaries of Census Tracts 111.00 & 107.00 to the north; boundaries of Census Tract 106.00 to the east; Census Tract boundaries of 106.00 and 115.00 to the south; and Census Tract boundaries of 115.00 to the west. The Site PMA includes Census Tract numbers: 115.00, 110.00, 114.00, 111.00, 112.00, 107.00, 106.00, 113.00 and a portion of 109.00.