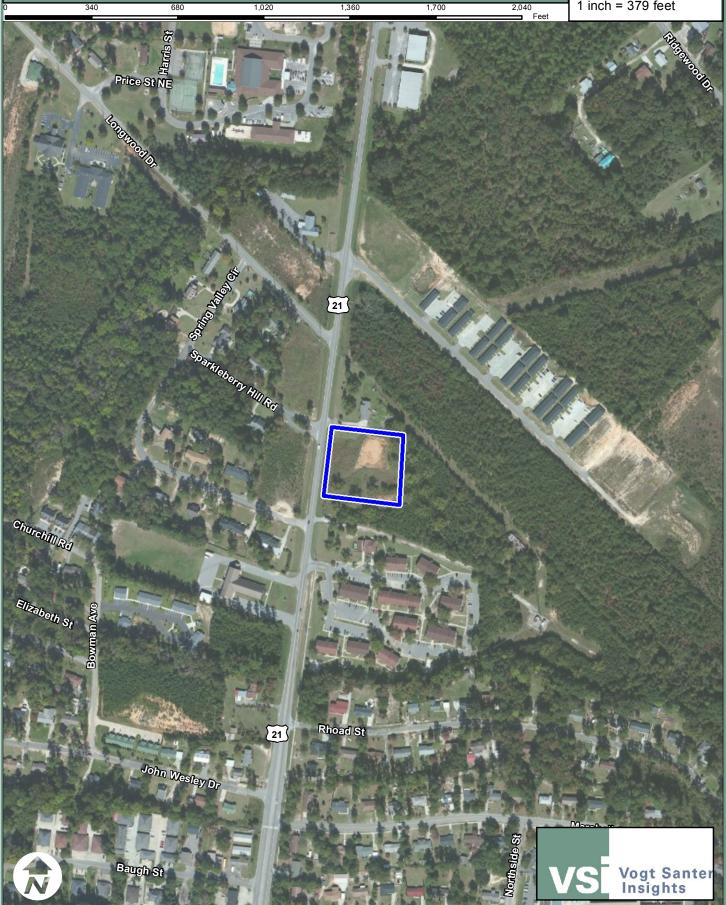

### 2. Floor Plan/Site Plan Review:

The 6.03-acre subject site is located east of Columbia Road on the north side of Orangeburg. A private drive leading east from Columbia Road will access the site and extends through the site to allow access to parking lots. A mail kiosk will be located at the entrance to the site. The four main parking lots will be located between the residential buildings. A roundabout will help control traffic flow in the parking area and on the access road. The proposed project's clubhouse will be located near the property entrance and will also have a small lot with approximately five parking spaces. There will be a total of three, two-story buildings north of the access road, three buildings south of the access road and one building at the eastern edge of the site. Common area outdoor features will include a playground, gazebo and a covered picnic shelter with grills. There will also be a stormwater pond in the northwestern corner of the site. Given our review, the proposed site plan is considered very desirable for a family LIHTC project.

### 2. Site Description and Surrounding Land Uses

The site proposed for Orangeburg Green Apartments is vacant, wooded land at 2574 Columbia Road Northeast (U.S. Highway 21), a major arterial, in Orangeburg, Orangeburg County, South Carolina. Although the proposed site is near some areas of undeveloped land, it is in an established area of Orangeburg, which is 76.9 miles northwest of Charleston, South Carolina.

# Orangeburg, SC Site Neighborhood Map Orangeburg Green

Legend

Project Site

Image Date: 02-26-2010 1 inch = 379 feet