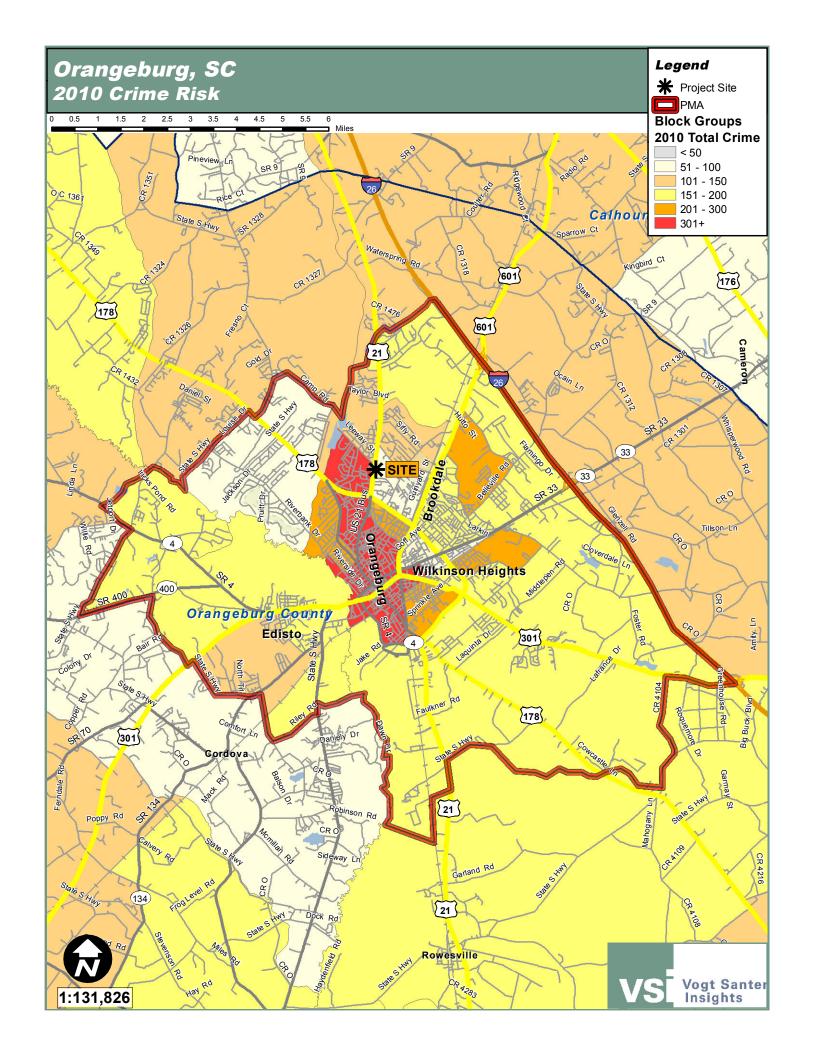

#### 7. Crime Issues

The primary source for Crime Risk data is the FBI Uniform Crime Report (UCR). The FBI collects data from each of roughly 16,000 separate law enforcement jurisdictions across the country and compiles this data into the UCR. The most recent update showed an overall coverage rate of 95% of all jurisdictions nationwide with a coverage rate of 97% of all jurisdictions in metropolitan areas.

Applied Geographic Solutions uses the UCR at the jurisdictional level to model each of the seven crime types at other levels of geography. Risk indexes are standardized based on the national average. A Risk Index value of 100 for a particular risk indicates that, for the area, the relative probability of the risk is consistent with the average probability of that risk across the United States.

It should be noted that aggregate indexes for total crime, personal crime and property crime are not weighted, and murder is no more significant statistically in these indexes than petty theft. Thus, caution should be exercised when using them.

Total crime risk (207) for the Site PMA is above the national average with an overall personal crime index of 267 and a property crime index of 195. Total crime risk (166) for Orangeburg County is above the national average with indexes for personal and property crime of 217 and 153, respectively.

|                     | Crime Risk Index |                   |
|---------------------|------------------|-------------------|
|                     | Site PMA         | Orangeburg County |
| Total Crime         | 207              | 166               |
| Personal Crime      | 267              | 217               |
| Murder              | 176              | 183               |
| Rape                | 173              | 137               |
| Robbery             | 216              | 138               |
| Assault             | 359              | 296               |
| Property Crime      | 195              | 153               |
| Burglary            | 223              | 186               |
| Larceny             | 215              | 157               |
| Motor Vehicle Theft | 114              | 91                |

Source: Applied Geographic Solutions

Based on the market analyst's observations, crime does not seem to be a major problem in the Orangeburg area where the site is located. We did not observe any instances of criminal activity near the site during our inspection.

A map illustrating crime risk is on the following page.