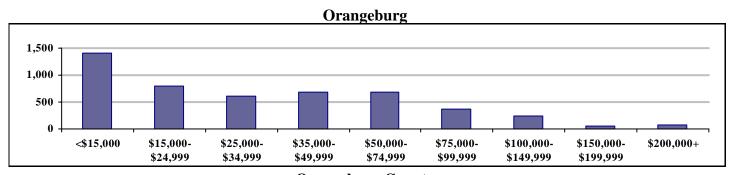

### **Rental Housing Market**

We identified and personally surveyed 38 conventional housing projects containing a total of 1,864 rental units within the Orangeburg Site PMA. These rentals have a combined occupancy rate of 96.8%, a high overall occupancy rate for rental housing. This occupancy rate is slightly higher than the 96.2% occupancy rate when the same market was surveyed in early 2012. All segments of the rental market are performing relatively well, with an occupancy rate of 94.6% for market-rate properties, 95.0% for Tax Credit properties and 99.7% for government-subsidized properties.

Development Type: \_\_X\_Family \_\_\_Older Persons Farthest Boundary Distance to Subject: 8.1 miles

| RENTAL HOUSING STOCK (found in Addendum I, pages 4-6) |              |             |              |                   |  |  |
|-------------------------------------------------------|--------------|-------------|--------------|-------------------|--|--|
| Туре                                                  | # Properties | Total Units | Vacant Units | Average Occupancy |  |  |
| All Rental Housing                                    | 38           | 1,864       | 60           | 96.8%             |  |  |
| Market-Rate Housing                                   | 20           | 810         | 44           | 94.6%             |  |  |
| Assisted/Subsidized Housing not to include LIHTC      | 14           | 774         | 2            | 99.7%             |  |  |
| LIHTC (All that are stabilized)*                      | 4            | 280         | 14           | 95.0%             |  |  |
| Stabilized Comps**                                    | 2            | 144         | 0            | 100.0%            |  |  |
| Non-stabilized Comps                                  | 2            | 136         | 14           | 89.7%             |  |  |