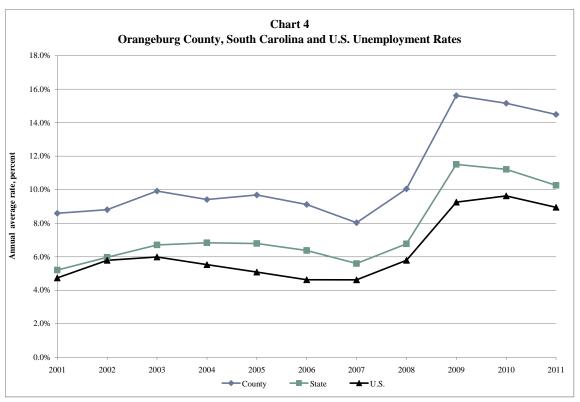

### **Economic Summary**

The local employment base in Orangeburg County has been significantly impacted by the recession since 2008. The unemployment rate reached more than 15% in 2009 and 2010 and remains high at 14.5% for 2011. This is largely due to the local economy's reliance on manufacturing sector employment, which is less stable than other sectors that are prominent in the area such as education and health care. Residential employment levels fell by 5.4% between 2007 and 2010, but increased by 1.5% between 2010 and 2011. Unemployment remained high as a result of the seasonal layoffs at Husqvarna, which may layoff as many as 1,400 workers each year as a result of the employer's seasonal nature. Local job losses at retailers with slumping sales have also contributed to the high unemployment rate for Orangeburg County.