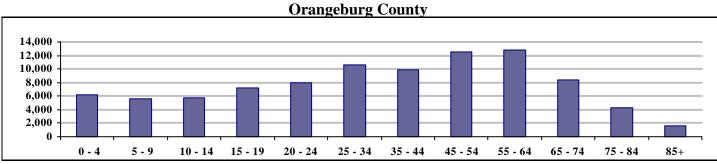

### **Demographic Trends**

Following an increase of 2.0% between 2000 and 2010, between 2010 and 2012, the Site PMA population declined by 297, or 0.8%. It is projected that the population will decline by 214, or 0.6%, between 2012 and 2015. Between 2010 and 2012, households declined by 200, or 1.4%. By 2015, there will be 13,736 households, a decline of four households from 2012 levels.