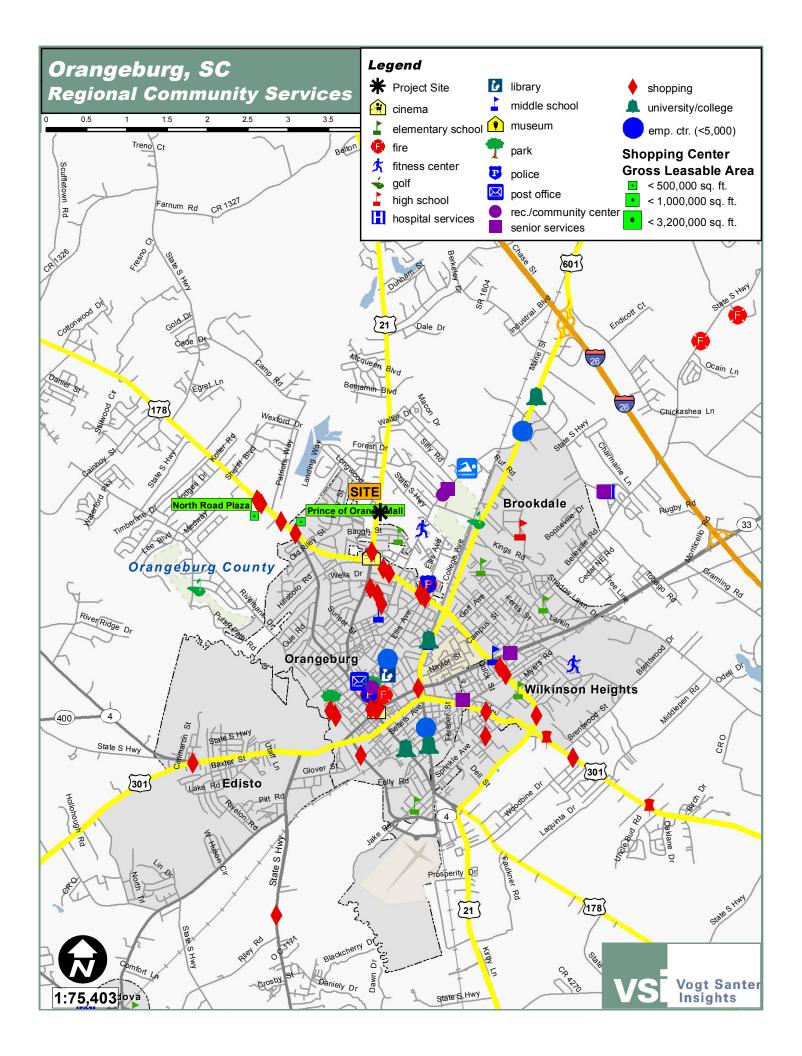

### **Site Evaluation**

The site's surrounding land uses include retail stores, single-family homes, multifamily housing and various restaurants and other businesses. The proximity of Columbia Road Northeast and the numerous retail stores and restaurants along nearby Chestnut Street Northeast and North Road add to the appeal of the proposed site area. Nearby single-family homes and multifamily properties are generally in from fair to good condition, which also contributes to the site's desirability, and the proposed site is also close to parks and a golf course. It may be worth noting that, while a wireless service tower is near the proposed site, it is not considered to be a significant nuisance. Overall, the site fits well with the surrounding land uses, which should contribute to the marketability of the proposed property.

The proposed site is within 1.3 miles of shopping, employment, recreation, entertainment and opportunities for education. Social services, public transportation and public safety services are all within 2.4 miles, and the proposed site is convenient to major highways and public transit. Overall, we believe the site's location and its proximity to community services will have a positive impact on the proposed property's marketability.

### 3. Proximity to Community Services and Infrastructure

The site is served by the community services detailed in the following table:

|                            |                                              | Driving Distance               |  |
|----------------------------|----------------------------------------------|--------------------------------|--|
| Community Services         | Name                                         | From Site (Miles)              |  |
| Major Highways             | U.S. Highway 21                              | Adjacent West                  |  |
|                            | Interstate 26                                | 4.5 Northeast                  |  |
| Public Bus Stop            | Cross County Connection - Route #1           | 0.1 North                      |  |
| Major Employers/           | Orangeburg School District 5                 | 2.1 South                      |  |
| Employment Centers         | Regional Medical Center                      | 3.0 Northeast                  |  |
| Convenience Stores         | E-Z Shop & Gas 21                            | 1.4 East                       |  |
|                            | Circle K                                     | 2.0 West                       |  |
| Grocery Stores             | Piggly Wiggly                                | 0.8 South                      |  |
|                            | Reid's                                       | 0.9 South                      |  |
|                            | Bi-Lo                                        | 1.2 South                      |  |
| Discount Department Stores | Dollar General                               | 0.8 South                      |  |
|                            | Big Lots                                     | 0.9 South                      |  |
|                            | Walmart Supercenter                          | 2.2 West                       |  |
|                            | Kmart                                        | 1.0 South                      |  |
| Shopping Centers/Malls     | Prince of Orange Mall                        | 1.3 West                       |  |
|                            | North Road Plaza                             | 2.8 West                       |  |
| Schools:                   |                                              |                                |  |
| Elementary                 | Marshall Elementary School                   | 0.6 Southeast                  |  |
| Middle/Junior High         | William Clark Middle School                  | 1.4 South                      |  |
| Senior High                | Orangeburg-Wilkinson High School             | 3.3 East                       |  |
| Hospital                   | Orangeburg Regional Medical Center           | 3.0 Northeast                  |  |
| Police                     | Orangeburg Police Department                 | 2.4 South                      |  |
| Fire                       | Orangeburg Fire Department                   | 1.6 Southeast                  |  |
| Post Office                | U.S. Post Office                             | 2.2 South                      |  |
| Banks                      | Community Resource Bank                      | 1.0 South                      |  |
|                            | Bank of America                              | 1.1 South                      |  |
| Senior Center              | Integrated Geriatric Services                | 1.7 East                       |  |
| Recreational Facility      | Orangeburg YMCA                              | 1.9 Northeast                  |  |
| Gasoline Stations          | E-Z Shop & Gas 21                            | 1.4 East                       |  |
| Susonie Suurons            | Gaz Bah                                      | 1.5 Southeast                  |  |
| Pharmacies                 | Walgreens                                    | 1.2 South                      |  |
| Thaillacies                | CVS/pharmacy                                 | 1.8 Southeast                  |  |
| Restaurants                | Hong Kong Buffet                             | 0.7 South                      |  |
| Restaurants                | KFC                                          | 0.7 South                      |  |
| Day Care                   | Pecan Grove Child Development Center         | 1.1 Southeast                  |  |
| Library                    | Orangeburg County Library                    | 2.3 South                      |  |
| Colleges/Universities      | South Carolina State University              | 2.1 Southeast                  |  |
| Coneges/ Oniversities      | Claflin University                           | 2.1 Southeast<br>2.5 Southeast |  |
|                            | Orangeburg-Calhoun Technical College         | 3.4 Northeast                  |  |
| Cinamas/Thantars           | Camelot 4                                    | 0.7 South                      |  |
| Cinemas/Theaters           | Hillcrest Golf Course                        |                                |  |
| Golf                       |                                              | 2.0 East                       |  |
| Swimming                   | Orangeburg County Aquatic Park 1.9 Northeast |                                |  |

The site proposed for Orangeburg Green Apartments is in Orangeburg at 2574 Columbia Road Northeast and has excellent access to roadways and public transit. Cross County Connection provides public transit for Orangeburg County and Calhoun County and has a bus stop 0.1 miles north of the proposed site.

The proposed site is close to both Orangeburg Plaza and the Prince of Orange Mall, both retail, employment and entertainment destinations. The Prince of Orange Mall offers more than 30 specialty shops, as well as Belk, J.C. Penney and Sears. Several other retail stores and restaurants are near the Orangeburg Plaza and the Prince of Orange Mall, including Dollar General, Kmart, Hong Kong Buffet and KFC among others; all are located within approximately 1.3 miles of the proposed site. A Piggly Wiggly and a Reid's provide groceries within approximately 0.9 miles of the site. Walgreens and CVS/pharmacy are 1.2 miles south and 1.8 miles southeast of the proposed site, respectively.

Marshall Elementary School is just 0.6 miles southeast of the proposed site, and William Clark Middle School is 1.4 miles south. Orangeburg-Wilkinson High School is approximately 3.3 miles east, and the proposed site is in Orangeburg Consolidated School District Five, which has won numerous awards, including 32 gold and silver Palmetto Awards. South Carolina State University, Claflin University and Orangeburg-Calhoun Technical College are between 2.1 miles and 3.4 mile from the proposed site and provide two- and four-year degrees, masters' degrees, certification programs and life-long learning for programs for students.

The Orangeburg YMCA and the Orangeburg County Aquatic Park are both 1.9 miles northeast, and Hillcrest Golf Course is 2.0 miles east of the proposed site. The YMCA and the Aquatic Park offer a wide variety of leisure activities to Orangeburg residents. The Camelot 4, a four-screen cinema, is approximately 0.7 miles south of the proposed site in the Orangeburg Plaza.

The Orangeburg Regional Medical Center is 3.0 miles northeast, the Orangeburg Police Department is 2.4 miles south and the Orangeburg Fire Department maintains a station within 1.6 miles southeast of the proposed site.