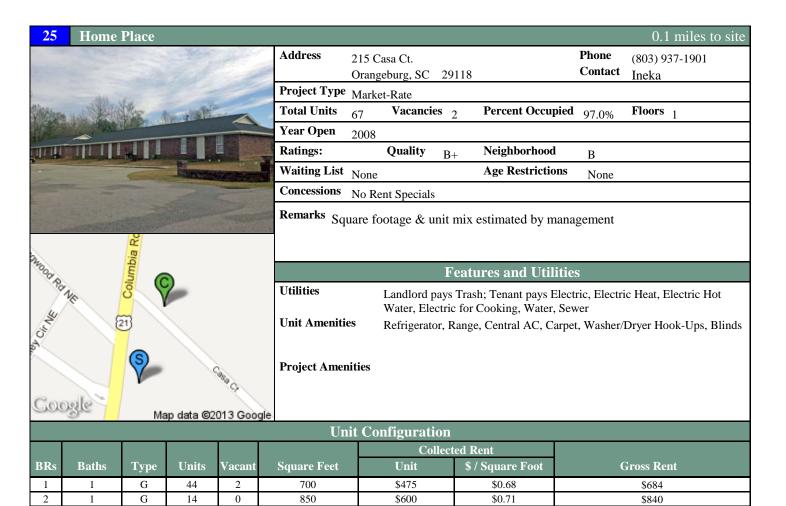

Surrounding land uses include retail stores, single-family homes, multifamily housing and various restaurants and other businesses, which are detailed below:

| North - | A single-family home in good condition and vacant, wooded land    |
|---------|-------------------------------------------------------------------|
|         | are north of the proposed site along the two-lane, moderately     |
|         | traveled Columbia Road Northeast. Continuing north is Home        |
|         | Place, a 67-unit, market-rate property in good condition. Farther |
|         | north are additional parcels of vacant land and a small business  |
|         | plaza in fair condition. Beyond are Columbia Road Northeast,      |
|         | vacant land and single-family homes that range in condition from  |
|         | fair to good and extend approximately 1.1 miles north.            |
|         |                                                                   |

### 3. Proximity to Community Services and Infrastructure

The site is served by the community services detailed in the following table:

|                            |                                              | Driving Distance               |  |
|----------------------------|----------------------------------------------|--------------------------------|--|
| Community Services         | Name                                         | From Site (Miles)              |  |
| Major Highways             | U.S. Highway 21                              | Adjacent West                  |  |
|                            | Interstate 26                                | 4.5 Northeast                  |  |
| Public Bus Stop            | Cross County Connection - Route #1           | 0.1 North                      |  |
| Major Employers/           | Orangeburg School District 5                 | 2.1 South                      |  |
| Employment Centers         | Regional Medical Center                      | 3.0 Northeast                  |  |
| Convenience Stores         | E-Z Shop & Gas 21                            | 1.4 East                       |  |
|                            | Circle K                                     | 2.0 West                       |  |
| Grocery Stores             | Piggly Wiggly                                | 0.8 South                      |  |
|                            | Reid's                                       | 0.9 South                      |  |
|                            | Bi-Lo                                        | 1.2 South                      |  |
| Discount Department Stores | Dollar General                               | 0.8 South                      |  |
|                            | Big Lots                                     | 0.9 South                      |  |
|                            | Walmart Supercenter                          | 2.2 West                       |  |
|                            | Kmart                                        | 1.0 South                      |  |
| Shopping Centers/Malls     | Prince of Orange Mall                        | 1.3 West                       |  |
|                            | North Road Plaza                             | 2.8 West                       |  |
| Schools:                   |                                              |                                |  |
| Elementary                 | Marshall Elementary School                   | 0.6 Southeast                  |  |
| Middle/Junior High         | William Clark Middle School                  | 1.4 South                      |  |
| Senior High                | Orangeburg-Wilkinson High School             | 3.3 East                       |  |
| Hospital                   | Orangeburg Regional Medical Center           | 3.0 Northeast                  |  |
| Police                     | Orangeburg Police Department                 | 2.4 South                      |  |
| Fire                       | Orangeburg Fire Department                   | 1.6 Southeast                  |  |
| Post Office                | U.S. Post Office                             | 2.2 South                      |  |
| Banks                      | Community Resource Bank                      | 1.0 South                      |  |
|                            | Bank of America                              | 1.1 South                      |  |
| Senior Center              | Integrated Geriatric Services                | 1.7 East                       |  |
| Recreational Facility      | Orangeburg YMCA                              | 1.9 Northeast                  |  |
| Gasoline Stations          | E-Z Shop & Gas 21                            | 1.4 East                       |  |
| Susonie Suurons            | Gaz Bah                                      | 1.5 Southeast                  |  |
| Pharmacies                 | Walgreens                                    | 1.2 South                      |  |
| Thaillacies                | CVS/pharmacy                                 | 1.8 Southeast                  |  |
| Restaurants                | Hong Kong Buffet                             | 0.7 South                      |  |
| Restaurants                | KFC                                          | 0.7 South                      |  |
| Day Care                   | Pecan Grove Child Development Center         | 1.1 Southeast                  |  |
| Library                    | Orangeburg County Library                    | 2.3 South                      |  |
| Colleges/Universities      | South Carolina State University              | 2.1 Southeast                  |  |
| Coneges/ Oniversities      | Claflin University                           | 2.1 Southeast<br>2.5 Southeast |  |
|                            | Orangeburg-Calhoun Technical College         | 3.4 Northeast                  |  |
| Cinamas/Thantars           | Camelot 4                                    | 0.7 South                      |  |
| Cinemas/Theaters           | Hillcrest Golf Course                        |                                |  |
| Golf                       |                                              | 2.0 East                       |  |
| Swimming                   | Orangeburg County Aquatic Park 1.9 Northeast |                                |  |