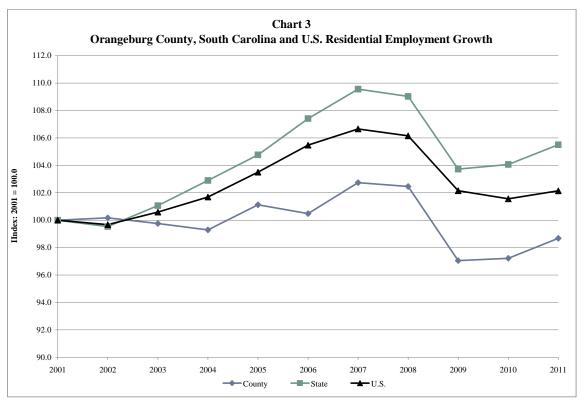

Chart 3 and Table 3 on the following page show the trend in employment of Orangeburg County residents since 2001. Although the presentation is analogous to that of employment growth and year-by-year totals in the previous section, it is important to keep in mind that the two measures are fundamentally different. The earlier analysis focused on the number of jobs in Orangeburg County; this one considers the number of Orangeburg County residents who are working. The multiyear percentage changes at the bottom of Table 3 represent periods of employment expansion and contraction at the national level.