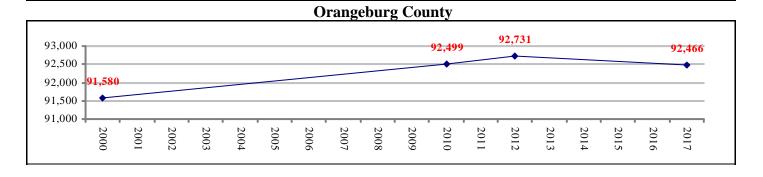

### **Demographic Trends**

Following an increase of 2.0% between 2000 and 2010, between 2010 and 2012, the Site PMA population declined by 297, or 0.8%. It is projected that the population will decline by 214, or 0.6%, between 2012 and 2015. Between 2010 and 2012, households declined by 200, or 1.4%. By 2015, there will be 13,736 households, a decline of four households from 2012 levels.