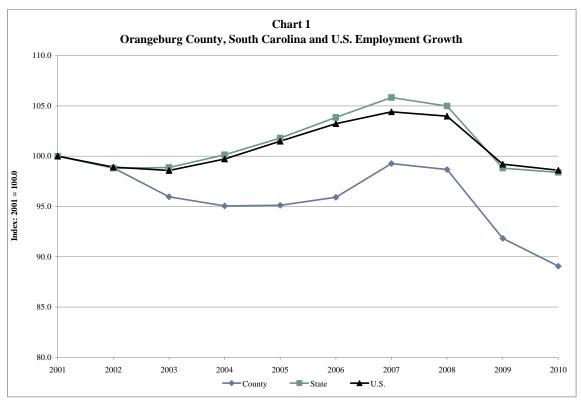

#### a. Jobs in the Site County

The following charts and tables analyze employment over time and by sector in Orangeburg County, South Carolina. Chart 1 and Table 1 on the next page compare the annual trend of total payroll employment during the past decade in Orangeburg County to U.S. and statewide averages. Employment growth is measured in Chart 1 on an index basis, with all 2001 employment totals set to 100.0; thus, the chart shows cumulative percentage growth since 2001. The multiyear percentage changes at the bottom of Table 1 represent periods of expansion and contraction at the national level. Orangeburg County's employment decline of 10.9% between 2001 and 2010 was much greater than the national or statewide employment decline during the same period. Between 2007 and 2010, Orangeburg County employment fell by 10.3%, compared to a 7.0% decline for South Carolina and a 5.6% decline nationally.

Source: U.S. Bureau of Labor Statistics, Quarterly Census of Employment and Wages

| Table 1 Orangeburg County, State and U.S. Employment, 2001-2010 |        |         |       |                   |                    |         |        |
|-----------------------------------------------------------------|--------|---------|-------|-------------------|--------------------|---------|--------|
|                                                                 |        |         |       | Orangeburg County |                    | United  | States |
|                                                                 |        | Percent | Total | Percent           |                    | Percent |        |
| Year                                                            | Total  | Change  | (000) | Change            | <b>Total</b> (000) | Change  |        |
| 2001                                                            | 33,914 |         | 1,787 |                   | 129,636            |         |        |
| 2002                                                            | 33,518 | -1.2%   | 1,766 | -1.2%             | 128,234            | -1.1%   |        |
| 2003                                                            | 32,543 | -2.9%   | 1,767 | 0.1%              | 127,796            | -0.3%   |        |
| 2004                                                            | 32,236 | -0.9%   | 1,789 | 1.3%              | 129,278            | 1.2%    |        |
| 2005                                                            | 32,258 | 0.1%    | 1,819 | 1.7%              | 131,572            | 1.8%    |        |
| 2006                                                            | 32,527 | 0.8%    | 1,856 | 2.0%              | 133,834            | 1.7%    |        |
| 2007                                                            | 33,664 | 3.5%    | 1,891 | 1.9%              | 135,366            | 1.1%    |        |
| 2008                                                            | 33,464 | -0.6%   | 1,876 | -0.8%             | 134,806            | -0.4%   |        |
| 2009                                                            | 31,143 | -6.9%   | 1,766 | -5.9%             | 128,608            | -4.6%   |        |
| 2010                                                            | 30,203 | -3.0%   | 1,758 | -0.4%             | 127,820            | -0.6%   |        |
| Change                                                          |        |         |       |                   |                    |         |        |
| 2001-10                                                         | -3,711 | -10.9%  | -29   | -1.6%             | -1,815             | -1.4%   |        |
| 2001-03                                                         | -1,371 | -4.0%   | -20   | -1.1%             | -1,840             | -1.4%   |        |
| 2003-07                                                         | 1,121  | 3.4%    | 124   | 7.0%              | 7,570              | 5.9%    |        |
| 2007-10                                                         | -3,461 | -10.3%  | -133  | -7.0%             | -7,546             | -5.6%   |        |