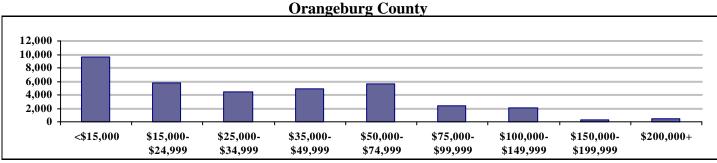

### **Rental Housing Market**

We identified and personally surveyed 38 conventional housing projects containing a total of 1,864 rental units within the Orangeburg Site PMA. These rentals have a combined occupancy rate of 96.8%, a high overall occupancy rate for rental housing. This occupancy rate is slightly higher than the 96.2% occupancy rate when the same market was surveyed in early 2012. All segments of the rental market are performing relatively well, with an occupancy rate of 94.6% for market-rate properties, 95.0% for Tax Credit properties and 99.7% for government-subsidized properties.

Development Type: \_\_X\_Family \_\_\_Older Persons Farthest Boundary Distance to Subject: 8.1 miles

| RENTAL HOUSING STOCK (found in Addendum I, pages 4-6) |              |             |              |                   |  |  |
|-------------------------------------------------------|--------------|-------------|--------------|-------------------|--|--|
| Туре                                                  | # Properties | Total Units | Vacant Units | Average Occupancy |  |  |
| All Rental Housing                                    | 38           | 1,864       | 60           | 96.8%             |  |  |
| Market-Rate Housing                                   | 20           | 810         | 44           | 94.6%             |  |  |
| Assisted/Subsidized Housing not to include LIHTC      | 14           | 774         | 2            | 99.7%             |  |  |
| LIHTC (All that are stabilized)*                      | 4            | 280         | 14           | 95.0%             |  |  |
| Stabilized Comps**                                    | 2            | 144         | 0            | 100.0%            |  |  |
| Non-stabilized Comps                                  | 2            | 136         | 14           | 89.7%             |  |  |