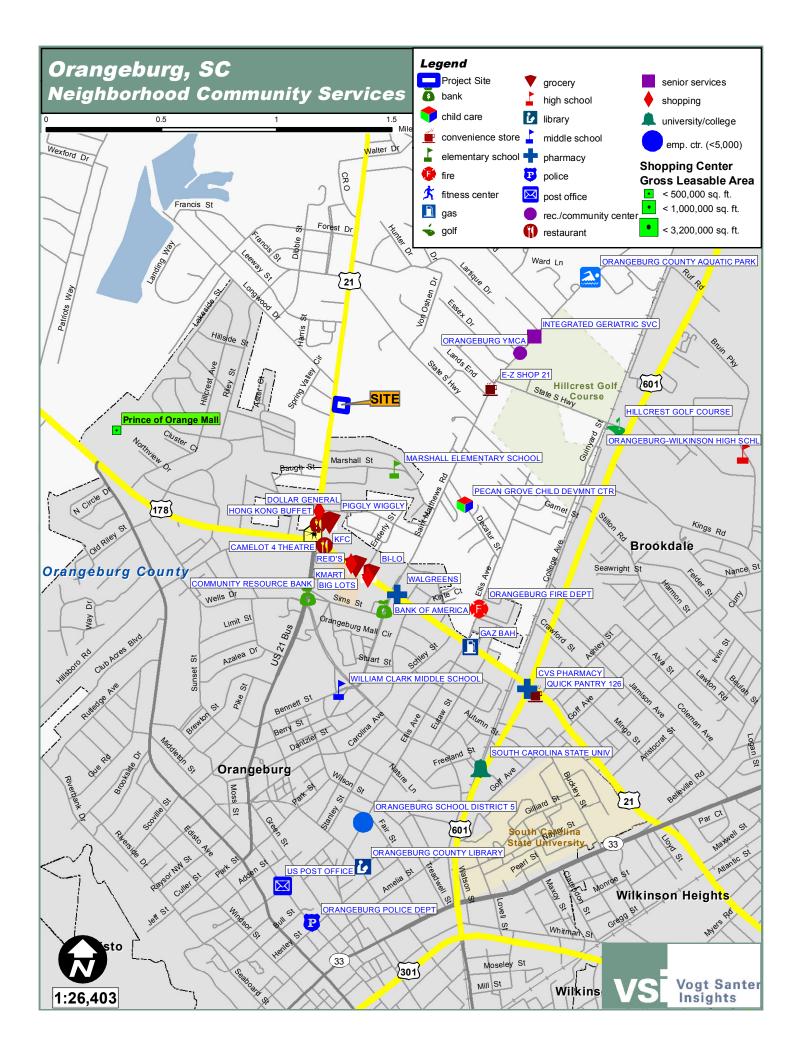

### 3. Proximity to Community Services and Infrastructure

The site is served by the community services detailed in the following table:

|                            |                                              | Driving Distance               |  |
|----------------------------|----------------------------------------------|--------------------------------|--|
| Community Services         | Name                                         | From Site (Miles)              |  |
| Major Highways             | U.S. Highway 21                              | Adjacent West                  |  |
|                            | Interstate 26                                | 4.5 Northeast                  |  |
| Public Bus Stop            | Cross County Connection - Route #1           | 0.1 North                      |  |
| Major Employers/           | Orangeburg School District 5                 | 2.1 South                      |  |
| Employment Centers         | Regional Medical Center                      | 3.0 Northeast                  |  |
| Convenience Stores         | E-Z Shop & Gas 21                            | 1.4 East                       |  |
|                            | Circle K                                     | 2.0 West                       |  |
| Grocery Stores             | Piggly Wiggly                                | 0.8 South                      |  |
|                            | Reid's                                       | 0.9 South                      |  |
|                            | Bi-Lo                                        | 1.2 South                      |  |
| Discount Department Stores | Dollar General                               | 0.8 South                      |  |
|                            | Big Lots                                     | 0.9 South                      |  |
|                            | Walmart Supercenter                          | 2.2 West                       |  |
|                            | Kmart                                        | 1.0 South                      |  |
| Shopping Centers/Malls     | Prince of Orange Mall                        | 1.3 West                       |  |
|                            | North Road Plaza                             | 2.8 West                       |  |
| Schools:                   |                                              |                                |  |
| Elementary                 | Marshall Elementary School                   | 0.6 Southeast                  |  |
| Middle/Junior High         | William Clark Middle School                  | 1.4 South                      |  |
| Senior High                | Orangeburg-Wilkinson High School             | 3.3 East                       |  |
| Hospital                   | Orangeburg Regional Medical Center           | 3.0 Northeast                  |  |
| Police                     | Orangeburg Police Department                 | 2.4 South                      |  |
| Fire                       | Orangeburg Fire Department                   | 1.6 Southeast                  |  |
| Post Office                | U.S. Post Office                             | 2.2 South                      |  |
| Banks                      | Community Resource Bank                      | 1.0 South                      |  |
|                            | Bank of America                              | 1.1 South                      |  |
| Senior Center              | Integrated Geriatric Services                | 1.7 East                       |  |
| Recreational Facility      | Orangeburg YMCA                              | 1.9 Northeast                  |  |
| Gasoline Stations          | E-Z Shop & Gas 21                            | 1.4 East                       |  |
| Susonie Suurons            | Gaz Bah                                      | 1.5 Southeast                  |  |
| Pharmacies                 | Walgreens                                    | 1.2 South                      |  |
| Thaillacies                | CVS/pharmacy                                 | 1.8 Southeast                  |  |
| Restaurants                | Hong Kong Buffet                             | 0.7 South                      |  |
| Restaurants                | KFC                                          | 0.7 South                      |  |
| Day Care                   | Pecan Grove Child Development Center         | 1.1 Southeast                  |  |
| Library                    | Orangeburg County Library                    | 2.3 South                      |  |
| Colleges/Universities      | South Carolina State University              | 2.1 Southeast                  |  |
| Coneges/ Oniversities      | Claflin University                           | 2.1 Southeast<br>2.5 Southeast |  |
|                            | Orangeburg-Calhoun Technical College         | 3.4 Northeast                  |  |
| Cinamas/Thantars           | Camelot 4                                    | 0.7 South                      |  |
| Cinemas/Theaters           | Hillcrest Golf Course                        |                                |  |
| Golf                       |                                              | 2.0 East                       |  |
| Swimming                   | Orangeburg County Aquatic Park 1.9 Northeast |                                |  |

The site proposed for Orangeburg Green Apartments is in Orangeburg at 2574 Columbia Road Northeast and has excellent access to roadways and public transit. Cross County Connection provides public transit for Orangeburg County and Calhoun County and has a bus stop 0.1 miles north of the proposed site.

The proposed site is close to both Orangeburg Plaza and the Prince of Orange Mall, both retail, employment and entertainment destinations. The Prince of Orange Mall offers more than 30 specialty shops, as well as Belk, J.C. Penney and Sears. Several other retail stores and restaurants are near the Orangeburg Plaza and the Prince of Orange Mall, including Dollar General, Kmart, Hong Kong Buffet and KFC among others; all are located within approximately 1.3 miles of the proposed site. A Piggly Wiggly and a Reid's provide groceries within approximately 0.9 miles of the site. Walgreens and CVS/pharmacy are 1.2 miles south and 1.8 miles southeast of the proposed site, respectively.

Marshall Elementary School is just 0.6 miles southeast of the proposed site, and William Clark Middle School is 1.4 miles south. Orangeburg-Wilkinson High School is approximately 3.3 miles east, and the proposed site is in Orangeburg Consolidated School District Five, which has won numerous awards, including 32 gold and silver Palmetto Awards. South Carolina State University, Claflin University and Orangeburg-Calhoun Technical College are between 2.1 miles and 3.4 mile from the proposed site and provide two- and four-year degrees, masters' degrees, certification programs and life-long learning for programs for students.

The Orangeburg YMCA and the Orangeburg County Aquatic Park are both 1.9 miles northeast, and Hillcrest Golf Course is 2.0 miles east of the proposed site. The YMCA and the Aquatic Park offer a wide variety of leisure activities to Orangeburg residents. The Camelot 4, a four-screen cinema, is approximately 0.7 miles south of the proposed site in the Orangeburg Plaza.

The Orangeburg Regional Medical Center is 3.0 miles northeast, the Orangeburg Police Department is 2.4 miles south and the Orangeburg Fire Department maintains a station within 1.6 miles southeast of the proposed site.