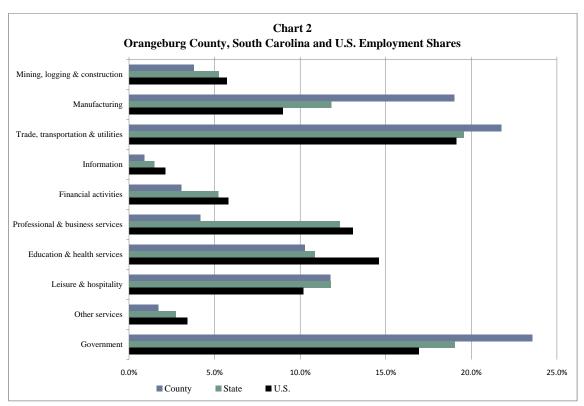

Source: U.S. Bureau of Labor Statistics, Quarterly Census of Employment and Wages

Table 2 and Chart 2 compare the economic structure of Orangeburg County to state and national averages. Table 2 below indicates the annual average number of jobs by industry within the county during 2010. Industries are classified using the North American Industry Classification System (NAICS); a detailed description of NAICS sectors can be viewed on our website at VSInsights.com/terminology.php.

Along with the employment totals and percentages for the county, the location quotient for each sector is also presented. This is calculated as the percentage of county employment in the sector (as shown in the table) divided by the percentage of U.S. employment in that sector times 100. Thus, a location quotient greater than 100 implies that the sector has a larger-than-average concentration in the county – in other words, that employment is higher than expected in an economy of this size. The three most heavily concentrated private sectors (compared to the U.S.) are Manufacturing, Leisure and Hospitality and Trade, Transportation and Utilities. Chart 2 on the next page compares employment shares at the county, state and national levels graphically.

| Table 2 Sector Employment Distribution, Orangeburg County, 2010 |        |         |           |           |  |  |
|-----------------------------------------------------------------|--------|---------|-----------|-----------|--|--|
|                                                                 | Emplo  | yment   | Location  | Quotient* |  |  |
|                                                                 |        |         | vs. South |           |  |  |
| NAICS Sector                                                    | Number | Percent | Carolina  | vs. U.S.  |  |  |
| Private Sector                                                  |        |         |           |           |  |  |
| Mining, Logging and Construction                                | 1,146  | 3.8%    | 72.2      | 66.5      |  |  |
| Manufacturing                                                   | 5,736  | 19.0%   | 160.7     | 211.3     |  |  |
| Trade, Transportation and Utilities                             | 6,569  | 21.7%   | 111.3     | 113.7     |  |  |
| Information                                                     | 271    | 0.9%    | 61.1      | 42.4      |  |  |
| Financial Activities                                            | 926    | 3.1%    | 58.7      | 52.9      |  |  |
| Professional and Business Services                              | 1,260  | 4.2%    | 33.9      | 31.9      |  |  |
| Educational and Health Services                                 | 3,105  | 10.3%   | 94.9      | 70.4      |  |  |
| Leisure and Hospitality                                         | 3,555  | 11.8%   | 100.0     | 115.7     |  |  |
| Other Services                                                  | 516    | 1.7%    | 62.6      | 50.2      |  |  |
| Total Private Sector                                            | 23,084 | 76.4%   | 94.4      | 92.0      |  |  |
| Total Government                                                | 7,119  | 23.6%   | 123.9     | 139.4     |  |  |
| Total Payroll Employment                                        | 30,203 | 100.0%  | 100.0     | 100.0     |  |  |