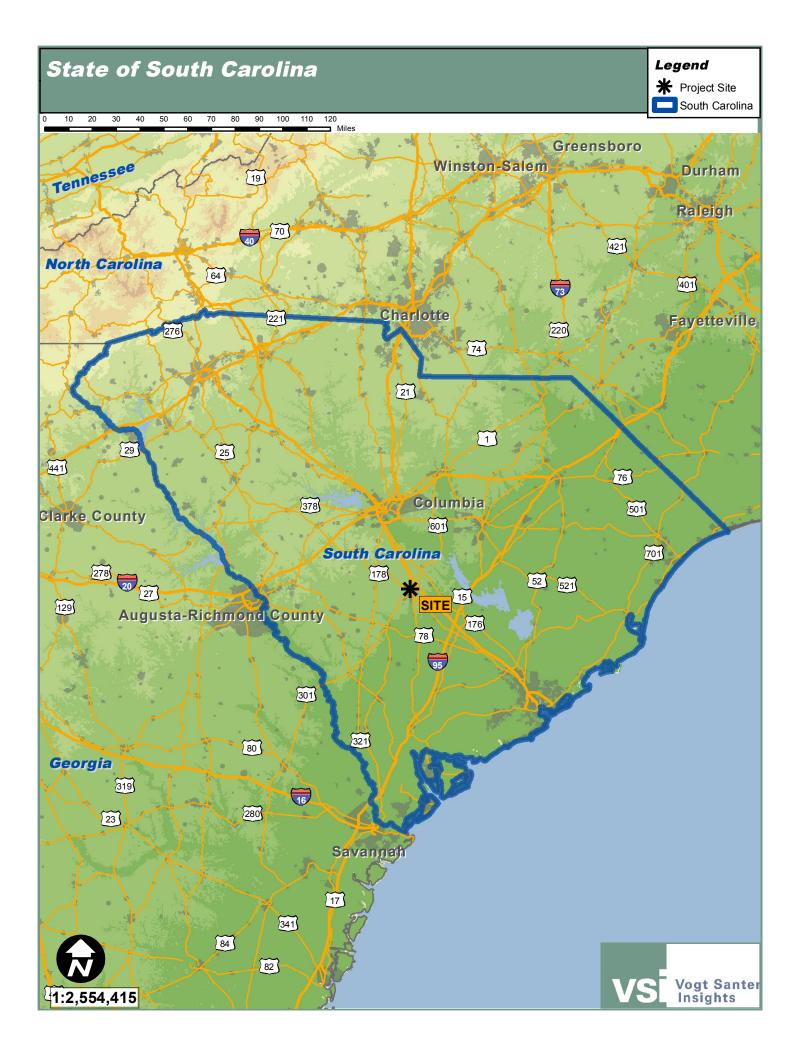

A state map and an area map are on the following pages.

### 2. Site Description and Surrounding Land Uses

The site proposed for Orangeburg Green Apartments is vacant, wooded land at 2574 Columbia Road Northeast (U.S. Highway 21), a major arterial, in Orangeburg, Orangeburg County, South Carolina. Although the proposed site is near some areas of undeveloped land, it is in an established area of Orangeburg, which is 76.9 miles northwest of Charleston, South Carolina.