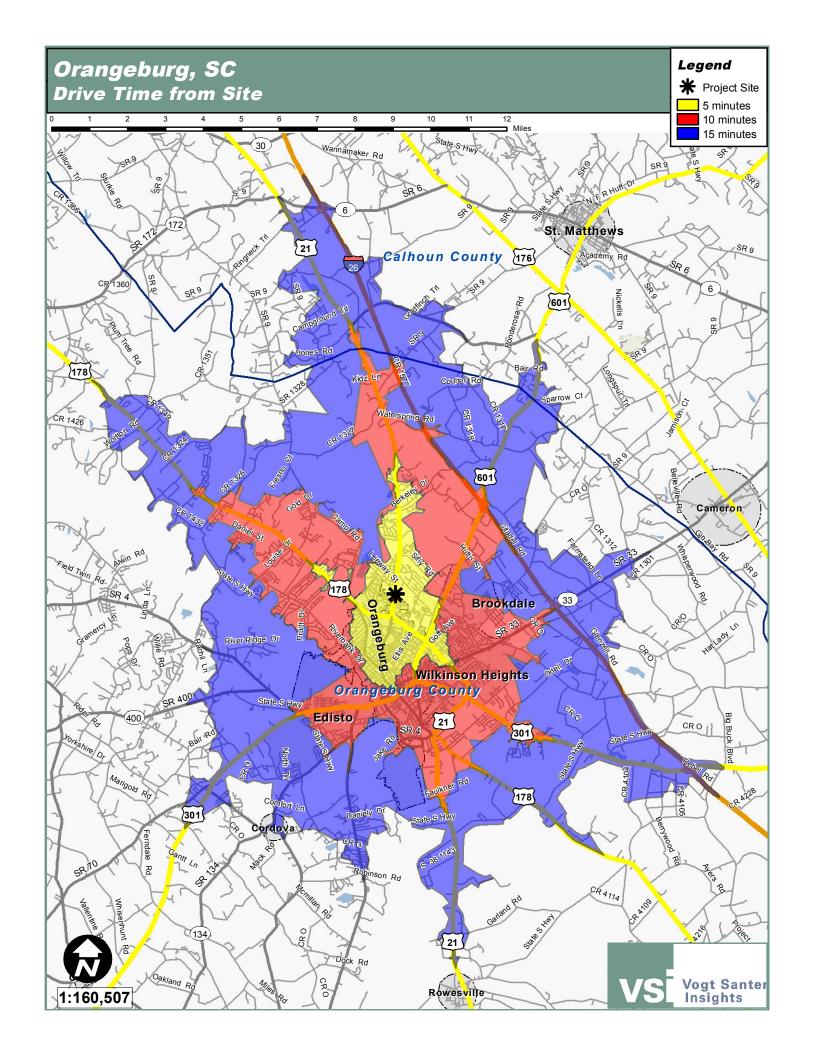

The proposed site is within 1.3 miles of shopping, employment, recreation, entertainment and opportunities for education. Social services, public transportation and public safety services are all within 2.4 miles, and the proposed site is convenient to major highways and public transit. Overall, we believe the site's location and its proximity to community services will have a positive impact on the proposed property's marketability.