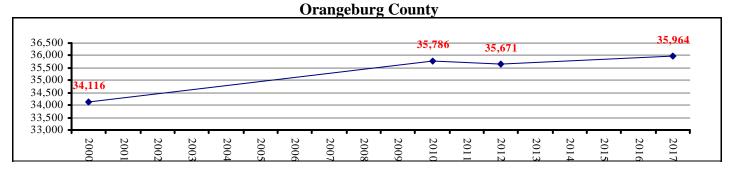

### **Demographic Trends**

Following an increase of 2.0% between 2000 and 2010, between 2010 and 2012, the Site PMA population declined by 297, or 0.8%. It is projected that the population will decline by 214, or 0.6%, between 2012 and 2015. Between 2010 and 2012, households declined by 200, or 1.4%. By 2015, there will be 13,736 households, a decline of four households from 2012 levels.