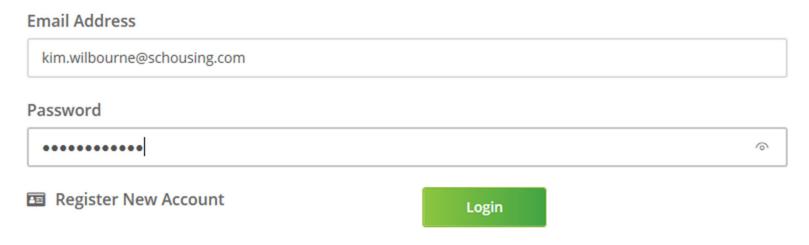

#### **Application Submission - Login**

#### Secure File Exchange Login

Review the File Upload Instructions for more information.