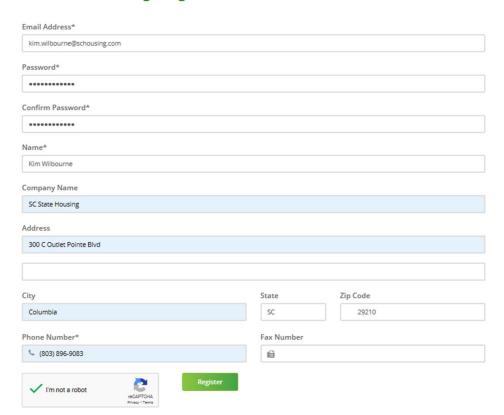

|             |





#### **Application Submission**

The main folder of the application will need to be zipped before uploading to the Secure File Exchange.

21000 - SC Housing Acres - Application.zip 3/10/2021 1:32 PM Compressed (zipp... 171,369 KB





# **Application Submission**







## Application Submission - Registration

\* If you have already registered, you do not have to register again.

#### Secure File Exchange Login

| Email Address        |       |
|----------------------|-------|
|                      |       |
| Password             |       |
|                      |       |
| Register New Account | Login |

Review the File Upload Instructions for more information.



# Application Submission –Registration

#### Secure File Exchange Registration







#### **Application Submission - Login**

#### Secure File Exchange Login



Review the File Upload Instructions for more information.